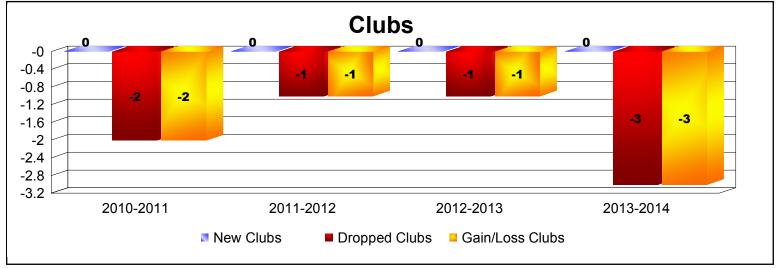

**Disbanded Districts**As of June 2014 Cumulative

| Year      | New<br>Clubs | Dropped<br>Clubs | Gain/<br>Loss<br>Clubs | New<br>Members | Charter<br>Members | Reinstate<br>Members | Transfer<br>Members | Total<br>Member<br>Added | Total<br>Members<br>Dropped | Gain/<br>Loss<br>Members |
|-----------|--------------|------------------|------------------------|----------------|--------------------|----------------------|---------------------|--------------------------|-----------------------------|--------------------------|
| 2010-2011 | 0            | -2               | -2                     | 1              | 0                  | 0                    | 0                   | 1                        | -19                         | -18                      |
| 2011-2012 | 0            | -1               | -1                     | 1              | 0                  | 0                    | 0                   | 1                        | -15                         | -14                      |
| 2012-2013 | 0            | -1               | -1                     | 1              | 0                  | 0                    | 0                   | 1                        | -27                         | -26                      |
| 2013-2014 | 0            | -3               | -3                     | 0              | 0                  | 0                    | 0                   | 0                        | -24                         | -24                      |
| Average   | 0            | -2               | -2                     | 1              | 0                  | 0                    | 0                   | 1                        | -21                         | -21                      |