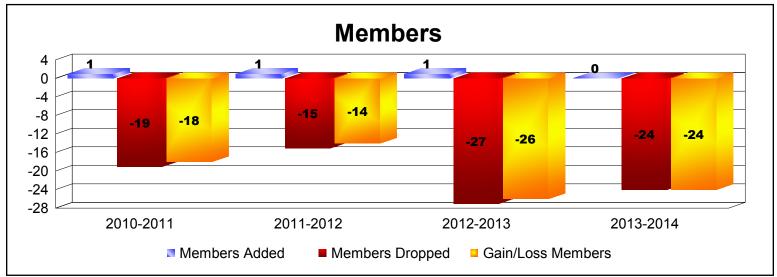

**Disbanded Districts**As of June 2014 Cumulative

| Year      | New<br>Clubs | Dropped<br>Clubs | Gain/<br>Loss<br>Clubs | New<br>Members | Charter<br>Members | Reinstate<br>Members | Transfer<br>Members | Total<br>Member<br>Added | Total<br>Members<br>Dropped | Gain/<br>Loss<br>Members |
|-----------|--------------|------------------|------------------------|----------------|--------------------|----------------------|---------------------|--------------------------|-----------------------------|--------------------------|
| 2010-2011 | 0            | -2               | -2                     | 1              | 0                  | 0                    | 0                   | 1                        | -19                         | -18                      |
| 2011-2012 | 0            | -1               | -1                     | 1              | 0                  | 0                    | 0                   | 1                        | -15                         | -14                      |
| 2012-2013 | 0            | -1               | -1                     | 1              | 0                  | 0                    | 0                   | 1                        | -27                         | -26                      |
| 2013-2014 | 0            | -3               | -3                     | 0              | 0                  | 0                    | 0                   | 0                        | -24                         | -24                      |
| Average   | 0            | -2               | -2                     | 1              | 0                  | 0                    | 0                   | 1                        | -21                         | -21                      |